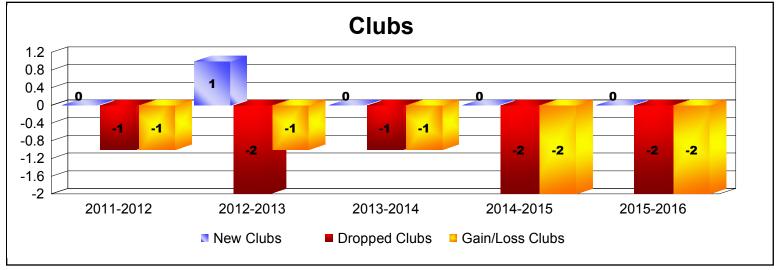

District 8 O

As of June 2016 Cumulative

| Year      | New<br>Clubs | Dropped<br>Clubs | Gain/<br>Loss<br>Clubs | New<br>Members | Charter<br>Members | Reinstate<br>Members | Transfer<br>Members | Total<br>Member<br>Added | Total<br>Members<br>Dropped | Gain/<br>Loss<br>Members |
|-----------|--------------|------------------|------------------------|----------------|--------------------|----------------------|---------------------|--------------------------|-----------------------------|--------------------------|
| 2011-2012 | 0            | -1               | -1                     | 75             | 0                  | 2                    | 0                   | 77                       | -162                        | -85                      |
| 2012-2013 | 1            | -2               | -1                     | 54             | 27                 | 4                    | 1                   | 86                       | -147                        | -61                      |
| 2013-2014 | 0            | -1               | -1                     | 80             | 3                  | 2                    | 2                   | 87                       | -115                        | -28                      |
| 2014-2015 | 0            | -2               | -2                     | 99             | 5                  | 14                   | 3                   | 121                      | -153                        | -32                      |
| 2015-2016 | 0            | -2               | -2                     | 53             | 0                  | 8                    | 0                   | 61                       | -95                         | -34                      |
| Average   | 0            | -2               | -1                     | 72             | 7                  | 6                    | 1                   | 86                       | -134                        | -48                      |