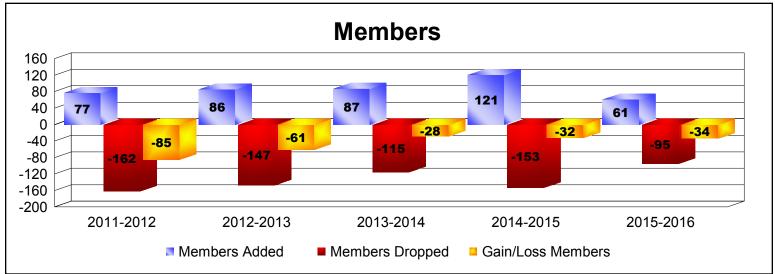

District 8 O

As of June 2016 Cumulative

| Year      | New<br>Clubs | Dropped<br>Clubs | Gain/<br>Loss<br>Clubs | New<br>Members | Charter<br>Members | Reinstate<br>Members | Transfer<br>Members | Total<br>Member<br>Added | Total<br>Members<br>Dropped | Gain/<br>Loss<br>Members |
|-----------|--------------|------------------|------------------------|----------------|--------------------|----------------------|---------------------|--------------------------|-----------------------------|--------------------------|
| 2011-2012 | 0            | -1               | -1                     | 75             | 0                  | 2                    | 0                   | 77                       | -162                        | -85                      |
| 2012-2013 | 1            | -2               | -1                     | 54             | 27                 | 4                    | 1                   | 86                       | -147                        | -61                      |
| 2013-2014 | 0            | -1               | -1                     | 80             | 3                  | 2                    | 2                   | 87                       | -115                        | -28                      |
| 2014-2015 | 0            | -2               | -2                     | 99             | 5                  | 14                   | 3                   | 121                      | -153                        | -32                      |
| 2015-2016 | 0            | -2               | -2                     | 53             | 0                  | 8                    | 0                   | 61                       | -95                         | -34                      |
| Average   | 0            | -2               | -1                     | 72             | 7                  | 6                    | 1                   | 86                       | -134                        | -48                      |